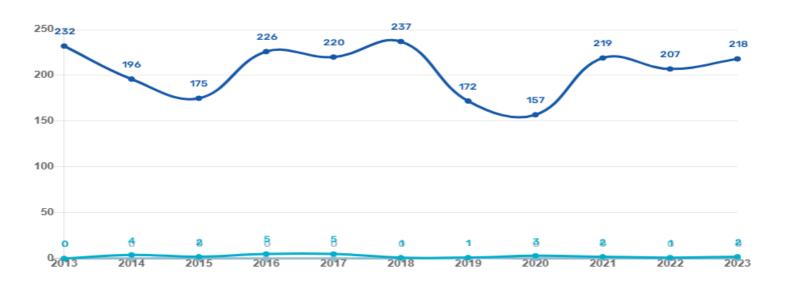

### **Number of Registrations**

Important: The data used in Lightstone's aggregated reports (Town, Suburb, Sectional Scheme and Estate reports) and market analysis tools reflect the trends in developed residential homes. Non-arm's length, non-residential sales, potential vacant land sales, sectional title garage sales and extreme outliers have been removed in order to provide the most accurate indication of true developed home sales. Should you require the full list of transfers in an area with no exclusions, please refer to the Transfer Report