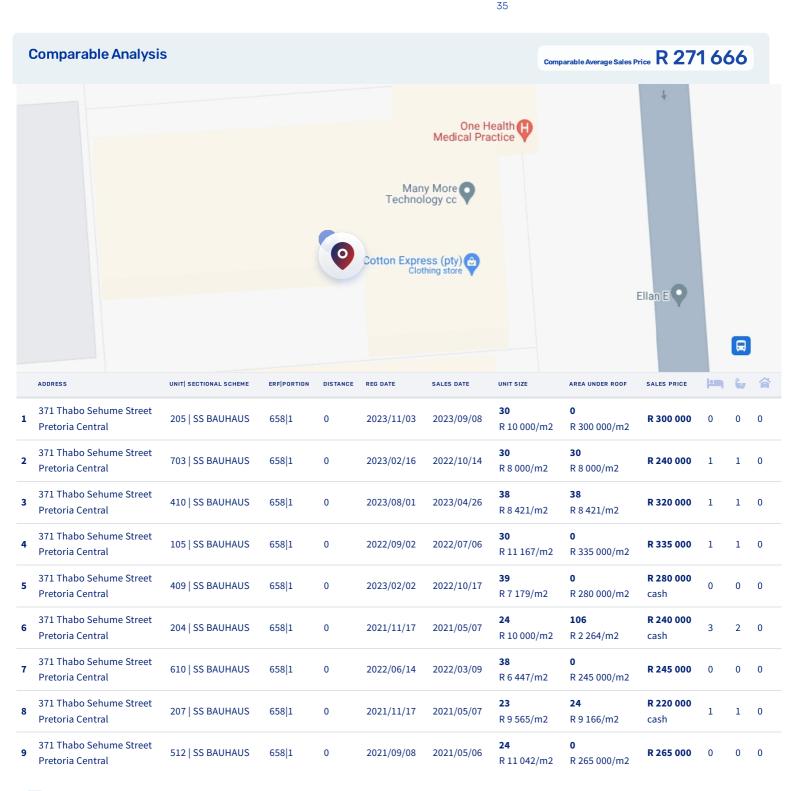

### **■** SELLER ERF | PORTION ■ BUYER REG DATE PURCHASE DATE TITLE DEED NO SECTIONAL TITLE | PURCHASE PRICE Natural Person Natural Person 2023/12/07 2023/08/03 ST82822/2023 2758 0 R 250 000 SS JACK HILL | 9 **BUYER ■** SELLER REG DATE PURCHASE DATE TITLE DEED NO SECTIONAL TITLE | ERF | PORTION PURCHASE PRICE Natural Person Natural Person 2023/11/03 2023/09/08 ST68068/2023 658 | 1 R 300 000 SS BAUHAUS | 205 **■** SELLER ERF | PORTION BUYER REG DATE PURCHASE DATE TITLE DEED NO SECTIONAL TITLE PURCHASE PRICE Natural Person Natural Person 2023/10/19 2023/09/04 ST64189/2023 772 | 0 R 310 000 SS PALM VILLA