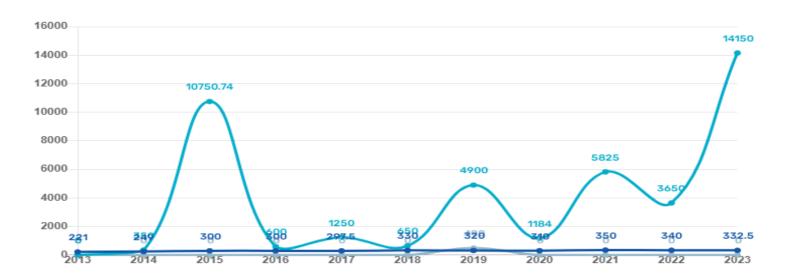

### **Number of Registrations**

Important: The data used in Lightstone's aggregated reports (Town, Suburb, Sectional Scheme and Estate reports) and market analysis tools reflect the trends in developed residential homes. Non-arm's length, non-residential sales, potential vacant land sales, sectional title garage sales and extreme outliers have been removed in order to provide the most accurate indication of true developed home sales. Should you require the full list of transfers in an area with no exclusions, please refer to the Transfer Report